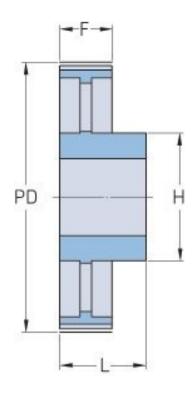

## **PHP 120H300RSB**

| 120    |
|--------|
| 485.12 |
| 19.1   |
| 483.75 |
| 19.05  |
| 5      |
| 24     |
| 0.94   |
| 70     |
| 2.76   |
| -      |
| -      |
| 120    |
| 4.72   |
| 85.5   |
| 3.37   |
| 100    |
| 3.94   |
|        |