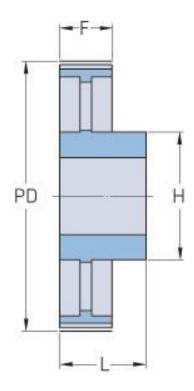

## PHP 156H300RSB

| No. of teeth             | 156    |
|--------------------------|--------|
| Pitch diameter<br>(mm)   | 630.63 |
| Pitch diameter (in)      | 24.83  |
| Outside diameter<br>(mm) | 629.26 |
| Outside diameter<br>(in) | 24.77  |
| Pulley type              | 5      |
| Min. bore (mm)           | 24     |
| Min. bore (in)           | 0.94   |
| Max. bore (mm)           | 70     |
| Max. bore (in)           | 2.76   |
| Flange A (mm)            | -      |
| Flange A (in)            | -      |
| Н                        | 130    |
| H (in)                   | 5.12   |
| F                        | 85.5   |
| F (in)                   | 3.37   |
| L                        | 100    |
| L (in)                   | 3.94   |