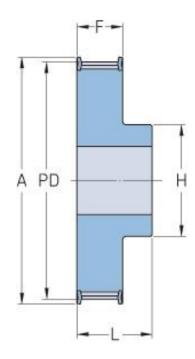

## PHP 19XH200RSB

| No. of teeth        | 19     |
|---------------------|--------|
| Pitch diameter      | 134.41 |
| (mm)                |        |
| Pitch diameter (in) | 5.29   |
| Outside diameter    | 131.61 |
| (mm)                |        |
| Outside diameter    | 5.18   |
| (in)                |        |
| Pulley type         | 1F     |
| Min. bore (mm)      | 24     |
| Min. bore (in)      | 0.94   |
| Max. bore (mm)      | 67     |
| Max. bore (in)      | 2.64   |
| Flange A (mm)       | 146    |
| Flange A (in)       | 5.75   |
| Н                   | 100    |
| H (in)              | 3.94   |
| F                   | 65.1   |
| F (in)              | 2.56   |
| L                   | 80     |
| L (in)              | 3.15   |
| Weight (kg)         | 5.5    |