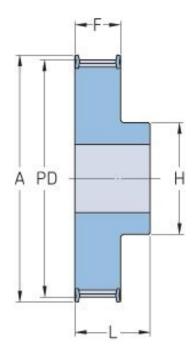

## PHP 21XH200RSB

| No. of teeth             | 21     |
|--------------------------|--------|
| Pitch diameter<br>(mm)   | 148.56 |
| Pitch diameter (in)      | 5.85   |
| Outside diameter (mm)    | 145.76 |
| Outside diameter<br>(in) | 5.74   |
| Pulley type              | 1F     |
| Min. bore (mm)           | 24     |
| Min. bore (in)           | 0.94   |
| Max. bore (mm)           | 73     |
| Max. bore (in)           | 2.87   |
| Flange A (mm)            | 169    |
| Flange A (in)            | 6.65   |
| Н                        | 110    |
| H (in)                   | 4.33   |
| F                        | 65.1   |
| F (in)                   | 2.56   |
| L                        | 80     |
| L (in)                   | 3.15   |
| Weight (kg)              | 6.6    |