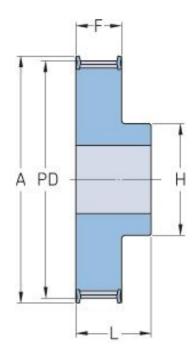

## PHP 32XH200RSB

| 32     |
|--------|
| 226.38 |
| 8.91   |
| 223.58 |
| 8.8    |
| 1F     |
| 24     |
| 0.94   |
| 80     |
| 3.15   |
| 240    |
| 9.45   |
| 120    |
| 4.72   |
| 65.1   |
| 2.56   |
| 80     |
| 3.15   |
| 11.2   |
|        |