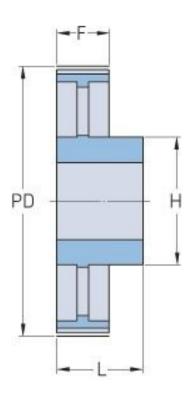

## PHP 38XH200RSB

| No. of teeth        | 38                                    |
|---------------------|---------------------------------------|
| Pitch diameter      | 268.83                                |
| (mm)                |                                       |
| Pitch diameter (in) | 10.58                                 |
| Outside diameter    | 266.03                                |
| (mm)                |                                       |
| Outside diameter    | 10.47                                 |
| (in)                |                                       |
| Pulley type         | 5                                     |
| Min. bore (mm)      | 28                                    |
| Min. bore (in)      | 1.1                                   |
| Max. bore (mm)      | 100                                   |
| Max. bore (in)      | 3.94                                  |
| Flange A (mm)       | -                                     |
| Flange A (in)       | -                                     |
| Н                   | 150                                   |
| H (in)              | 5.91                                  |
| F                   | 65.1                                  |
| F (in)              | 2.56                                  |
| L                   | 80                                    |
| L (in)              | 3.15                                  |
|                     | · · · · · · · · · · · · · · · · · · · |