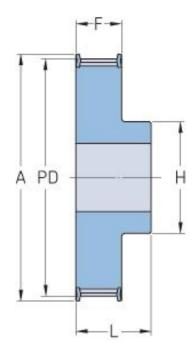

## PHP 32XH300RSB

| No. of teeth             | 32     |
|--------------------------|--------|
| Pitch diameter<br>(mm)   | 226.38 |
| Pitch diameter (in)      | 8.91   |
| Outside diameter (mm)    | 223.58 |
| Outside diameter<br>(in) | 8.8    |
| Pulley type              | 1F     |
| Min. bore (mm)           | 28     |
| Min. bore (in)           | 1.1    |
| Max. bore (mm)           | 80     |
| Max. bore (in)           | 3.15   |
| Flange A (mm)            | 240    |
| Flange A (in)            | 9.45   |
| Н                        | 150    |
| H (in)                   | 5.91   |
| F                        | 92.1   |
| F (in)                   | 3.63   |
| L                        | 110    |
| L (in)                   | 4.33   |
| Weight (kg)              | 14.7   |