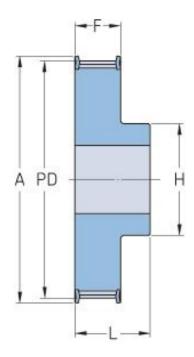

## PHP 21XH400RSB

| 21     |
|--------|
| 148.56 |
| 5.85   |
| 145.76 |
| 5.74   |
| 1F     |
| 32     |
| 1.26   |
| 73     |
| 2.87   |
| 169    |
| 6.65   |
| 110    |
| 4.33   |
| 119    |
| 4.69   |
| 132    |
| 5.2    |
| 10.5   |
|        |