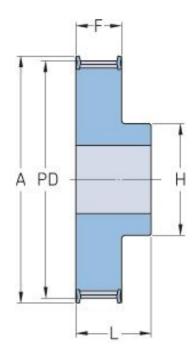

## PHP 24XH400RSB

| No. of teeth             | 24     |
|--------------------------|--------|
| Pitch diameter           | 169.79 |
| (mm)                     |        |
| Pitch diameter (in)      | 6.68   |
| Outside diameter (mm)    | 166.99 |
| Outside diameter<br>(in) | 6.57   |
| Pulley type              | 1F     |
| Min. bore (mm)           | 32     |
| Min. bore (in)           | 1.26   |
| Max. bore (mm)           | 80     |
| Max. bore (in)           | 3.15   |
| Flange A (mm)            | 183    |
| Flange A (in)            | 7.2    |
| Н                        | 120    |
| H (in)                   | 4.72   |
| F                        | 119    |
| F (in)                   | 4.69   |
| L                        | 132    |
| L (in)                   | 5.2    |
| Weight (kg)              | 13.4   |