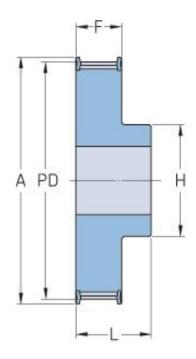

## PHP 27XH400RSB

| No. of teeth          | 27     |
|-----------------------|--------|
| Pitch diameter        | 191.01 |
| (mm)                  |        |
| Pitch diameter (in)   | 7.52   |
| Outside diameter (mm) | 188.21 |
| Outside diameter (in) | 7.41   |
| Pulley type           | 1F     |
| Min. bore (mm)        | 32     |
| Min. bore (in)        | 1.26   |
| Max. bore (mm)        | 80     |
| Max. bore (in)        | 3.15   |
| Flange A (mm)         | 212    |
| Flange A (in)         | 8.35   |
| Н                     | 120    |
| H (in)                | 4.72   |
| F                     | 119    |
| F (in)                | 4.69   |
| L                     | 132    |
| L (in)                | 5.2    |
| Weight (kg)           | 15.1   |