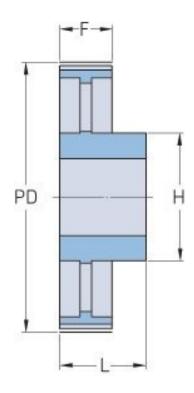

## PHP 38XH400RSB

| No. of teeth           | 38     |
|------------------------|--------|
| Pitch diameter<br>(mm) | 268.83 |
| Pitch diameter (in)    | 10.58  |
| Outside diameter (mm)  | 266.03 |
| Outside diameter (in)  | 10.47  |
| Pulley type            | 5      |
| Min. bore (mm)         | 32     |
| Min. bore (in)         | 1.26   |
| Max. bore (mm)         | 100    |
| Max. bore (in)         | 3.94   |
| Flange A (mm)          | -      |
| Flange A (in)          | -      |
| Н                      | 150    |
| H (in)                 | 5.91   |
| F                      | 119    |
| F (in)                 | 4.69   |
| L                      | 132    |
| L (in)                 | 5.2    |
|                        | J      |