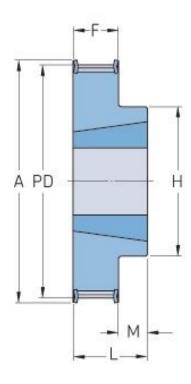

## PHP 18L050TB

| No. of teeth             | 18    |
|--------------------------|-------|
| Pitch diameter<br>(mm)   | 54.57 |
| Pitch diameter (in)      | 2.15  |
| Outside diameter<br>(mm) | 53.81 |
| Outside diameter<br>(in) | 2.12  |
| Pulley type              | 3F    |
| Bushing no.              | 1108  |
| Min. bore (mm)           | 9     |
| Min. bore (in)           | 0.35  |
| Max. bore (mm)           | 28    |
| Max. bore (in)           | 1.1   |
| Flange A (mm)            | 60    |
| Flange A (in)            | 2.36  |
| Н                        | 45    |
| H (in)                   | 1.77  |
| F                        | 19.1  |
| F (in)                   | 0.75  |
| К                        | -     |

| K (in)       | -    |
|--------------|------|
| L            | 22   |
| L (in)       | 0.87 |
| М            | 3    |
| M (in)       | 0.12 |
| Weight (kg)  | 0.18 |
| Weight (lbs) | 0.4  |