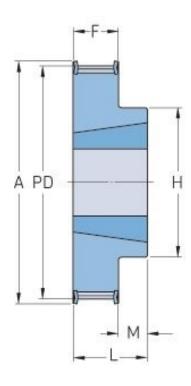

## PHP 23L050TB

| No. of teeth             | 23    |
|--------------------------|-------|
| Pitch diameter<br>(mm)   | 69.73 |
| Pitch diameter (in)      | 2.75  |
| Outside diameter<br>(mm) | 68.97 |
| Outside diameter<br>(in) | 2.72  |
| Pulley type              | 3F    |
| Bushing no.              | 1108  |
| Min. bore (mm)           | 9     |
| Min. bore (in)           | 0.35  |
| Max. bore (mm)           | 28    |
| Max. bore (in)           | 1.1   |
| Flange A (mm)            | 78    |
| Flange A (in)            | 3.07  |
| Н                        | 54    |
| H (in)                   | 2.13  |
| F                        | 19.1  |
| F (in)                   | 0.75  |
| К                        | -     |

| K (in)       | -    |
|--------------|------|
| L            | 22   |
| L (in)       | 0.87 |
| М            | 3    |
| M (in)       | 0.12 |
| Weight (kg)  | 0.39 |
| Weight (lbs) | 0.86 |