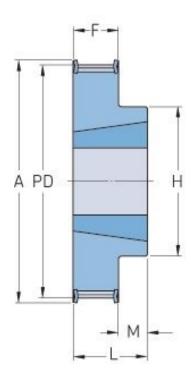

## PHP 24L050TB

| No. of teeth        | 24    |
|---------------------|-------|
| Pitch diameter      | 72.77 |
| (mm)                |       |
| Pitch diameter (in) | 2.86  |
| Outside diameter    | 72.01 |
| (mm)                |       |
| Outside diameter    | 2.84  |
| (in)                |       |
| Pulley type         | 3F    |
| Bushing no.         | 1108  |
| Min. bore (mm)      | 9     |
| Min. bore (in)      | 0.35  |
| Max. bore (mm)      | 28    |
| Max. bore (in)      | 1.1   |
| Flange A (mm)       | 78    |
| Flange A (in)       | 3.07  |
| Н                   | 54    |
| H (in)              | 2.13  |
| F                   | 19.1  |
| F (in)              | 0.75  |
| K                   | -     |

| K (in)       | -    |
|--------------|------|
| L            | 22   |
| L (in)       | 0.87 |
| М            | 3    |
| M (in)       | 0.12 |
| Weight (kg)  | 0.42 |
| Weight (lbs) | 0.93 |