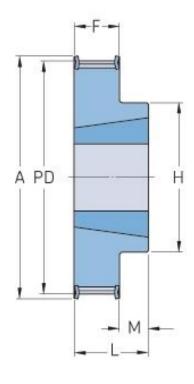

## **PHP 28L050TB**

| No. of teeth        | 28    |
|---------------------|-------|
| Pitch diameter      | 84.89 |
| (mm)                |       |
| Pitch diameter (in) | 3.34  |
| Outside diameter    | 84.13 |
| (mm)                |       |
| Outside diameter    | 3.31  |
| (in)                |       |
| Pulley type         | 3F    |
| Bushing no.         | 1108  |
| Min. bore (mm)      | 9     |
| Min. bore (in)      | 0.35  |
| Max. bore (mm)      | 28    |
| Max. bore (in)      | 1.1   |
| Flange A (mm)       | 91    |
| Flange A (in)       | 3.58  |
| Н                   | 63    |
| H (in)              | 2.48  |
| F                   | 19.1  |
| F (in)              | 0.75  |
| К                   | -     |
|                     |       |