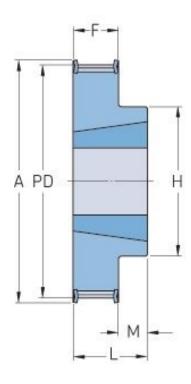

## PHP 32L050TB

| No. of teeth             | 32    |
|--------------------------|-------|
| Pitch diameter<br>(mm)   | 97.02 |
| Pitch diameter (in)      | 3.82  |
| Outside diameter<br>(mm) | 96.26 |
| Outside diameter<br>(in) | 3.79  |
| Pulley type              | 3F    |
| Bushing no.              | 1108  |
| Min. bore (mm)           | 9     |
| Min. bore (in)           | 0.35  |
| Max. bore (mm)           | 28    |
| Max. bore (in)           | 1.1   |
| Flange A (mm)            | 103   |
| Flange A (in)            | 4.06  |
| Н                        | 74    |
| H (in)                   | 2.91  |
| F                        | 19.1  |
| F (in)                   | 0.75  |
| К                        | -     |

| K (in)       | -    |
|--------------|------|
| L            | 22   |
| L (in)       | 0.87 |
| М            | 3    |
| M (in)       | 0.12 |
| Weight (kg)  | 0.89 |
| Weight (lbs) | 1.96 |