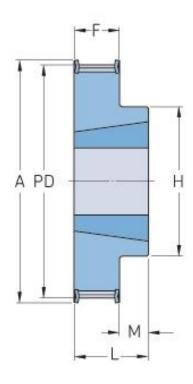

## PHP 40L050TB

| No. of teeth        | 40     |
|---------------------|--------|
| Pitch diameter      | 121.28 |
| (mm)                |        |
| Pitch diameter (in) | 4.77   |
| Outside diameter    | 120.52 |
| (mm)                | ;      |
| Outside diameter    | 4.74   |
| (in)                |        |
| Pulley type         | 3F     |
| Bushing no.         | 1610   |
| Min. bore (mm)      | 14     |
| Min. bore (in)      | 0.55   |
| Max. bore (mm)      | 42     |
| Max. bore (in)      | 1.65   |
| Flange A (mm)       | 127    |
| Flange A (in)       | 5      |
| Н                   | 90     |
| H (in)              | 3.54   |
| F                   | 19.1   |
| F (in)              | 0.75   |
| К                   | -      |

| K (in)       | -    |
|--------------|------|
| L            | 25   |
| L (in)       | 0.98 |
| M            | 6    |
| M (in)       | 0.24 |
| Weight (kg)  | 1.35 |
| Weight (lbs) | 2.98 |