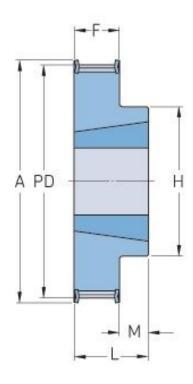

## PHP 44L050TB

| No. of teeth             | 44     |
|--------------------------|--------|
| Pitch diameter<br>(mm)   | 133.4  |
| Pitch diameter (in)      | 5.25   |
| Outside diameter<br>(mm) | 132.64 |
| Outside diameter<br>(in) | 5.22   |
| Pulley type              | 3F     |
| Bushing no.              | 1610   |
| Min. bore (mm)           | 14     |
| Min. bore (in)           | 0.55   |
| Max. bore (mm)           | 42     |
| Max. bore (in)           | 1.65   |
| Flange A (mm)            | 139    |
| Flange A (in)            | 5.47   |
| Н                        | 90     |
| H (in)                   | 3.54   |
| F                        | 19.1   |
| F (in)                   | 0.75   |
| К                        | -      |

| K (in)       | -    |
|--------------|------|
| L            | 25   |
| L (in)       | 0.98 |
| M            | 6    |
| M (in)       | 0.24 |
| Weight (kg)  | 1.6  |
| Weight (lbs) | 3.53 |