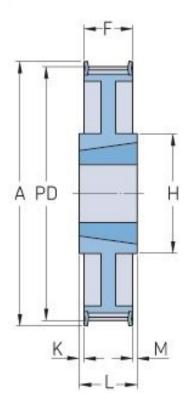

## PHP 48L050TB

| No. of teeth           | 48     |
|------------------------|--------|
| Pitch diameter<br>(mm) | 145.53 |
| Pitch diameter (in)    | 5.73   |
| Outside diameter (mm)  | 144.77 |
| Outside diameter (in)  | 5.7    |
| Pulley type            | 9F     |
| Bushing no.            | 1610   |
| Min. bore (mm)         | 14     |
| Min. bore (in)         | 0.55   |
| Max. bore (mm)         | 42     |
| Max. bore (in)         | 1.65   |
| Flange A (mm)          | 152    |
| Flange A (in)          | 5.98   |
| Н                      | 92     |
| H (in)                 | 3.62   |
| F                      | 19.1   |
| F (in)                 | 0.75   |

| К            | -    |
|--------------|------|
| K (in)       | -    |
| L            | 25   |
| L (in)       | 0.98 |
| М            | 6    |
| M (in)       | 0.24 |
| Weight (kg)  | 1.8  |
| Weight (lbs) | 3.97 |