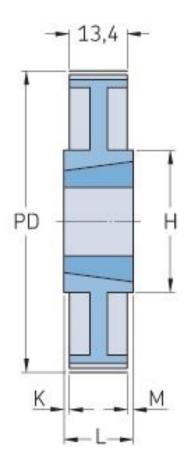

## **PHP 60L050TB**

| No. of teeth             | 60     |
|--------------------------|--------|
| Pitch diameter<br>(mm)   | 181.91 |
| Pitch diameter (in)      | 7.16   |
| Outside diameter<br>(mm) | 181.15 |
| Outside diameter (in)    | 7.13   |
| Pulley type              | 9      |
| Bushing no.              | 1610   |
| Min. bore (mm)           | 14     |
| Min. bore (in)           | 0.55   |
| Max. bore (mm)           | 42     |
| Max. bore (in)           | 1.65   |
| Flange A (mm)            | -      |
| Flange A (in)            | -      |
| Н                        | 92     |

| H (in)       | 3.62 |
|--------------|------|
| F            | 19.1 |
| F (in)       | 0.75 |
| К            | 3    |
| K (in)       | 0.12 |
| L            | 25   |
| L (in)       | 0.98 |
| M            | 3    |
| M (in)       | 0.12 |
| Weight (kg)  | 2.46 |
| Weight (lbs) | 5.42 |