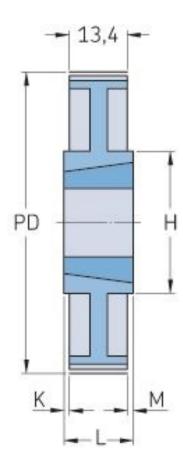

## PHP 84L050TB

| No. of teeth             | 84     |
|--------------------------|--------|
| Pitch diameter<br>(mm)   | 254.68 |
| Pitch diameter (in)      | 10.03  |
| Outside diameter<br>(mm) | 253.92 |
| Outside diameter (in)    | 10     |
| Pulley type              | 9      |
| Bushing no.              | 1610   |
| Min. bore (mm)           | 14     |
| Min. bore (in)           | 0.55   |
| Max. bore (mm)           | 42     |
| Max. bore (in)           | 1.65   |
| Flange A (mm)            | -      |
| Flange A (in)            | -      |
| Н                        | 92     |

| H (in)       | 3.62 |
|--------------|------|
| F            | 19.1 |
| F (in)       | 0.75 |
| K            | 3    |
| K (in)       | 0.12 |
| L            | 25   |
| L (in)       | 0.98 |
| M            | 3    |
| M (in)       | 0.12 |
| Weight (kg)  | 4.12 |
| Weight (lbs) | 9.08 |