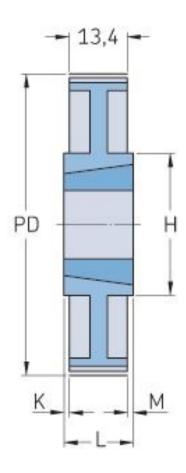

## PHP 120L050TB

| No. of teeth          | 120    |
|-----------------------|--------|
| Pitch diameter        | 363.83 |
| (mm)                  |        |
| Pitch diameter (in)   | 14.32  |
| Outside diameter (mm) | 363.07 |
| Outside diameter      | 14.29  |
| (in)                  |        |
| Pulley type           | 9      |
| Bushing no.           | 2012   |
| Min. bore (mm)        | 14     |
| Min. bore (in)        | 0.55   |
| Max. bore (mm)        | 50     |
| Max. bore (in)        | 1.97   |
| Flange A (mm)         | -      |
| Flange A (in)         | -      |
| Н                     | 111    |

| H (in)       | 4.37  |
|--------------|-------|
| F            | 19.1  |
| F (in)       | 0.75  |
| K            | 6.5   |
| K (in)       | 0.26  |
| L            | 32    |
| L (in)       | 1.26  |
| M            | 6.5   |
| M (in)       | 0.26  |
| Weight (kg)  | 5.71  |
| Weight (lbs) | 12.59 |