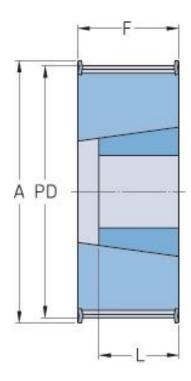

## PHP 19L075TB

| 19    |
|-------|
| 57.61 |
| 2.27  |
| 56.85 |
| 2.24  |
| 2F    |
| 1108  |
| 9     |
| 0.35  |
| 28    |
| 1.1   |
| 63    |
| 2.48  |
| -     |
| -     |
| 25.4  |
| 1     |
| -     |
|       |

| K (in)       | -    |
|--------------|------|
| L            | 25   |
| L (in)       | 0.98 |
| M            | -    |
| M (in)       | -    |
| Weight (kg)  | 0.3  |
| Weight (lbs) | 0.66 |