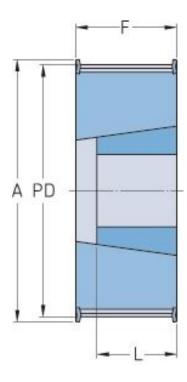

## **PHP 24L075TB**

| No. of teeth        | 24    |
|---------------------|-------|
| Pitch diameter      | 72.77 |
| (mm)                |       |
| Pitch diameter (in) | 2.86  |
| Outside diameter    | 72.01 |
| (mm)                |       |
| Outside diameter    | 2.84  |
| (in)                |       |
| Pulley type         | 2F    |
| Bushing no.         | 1108  |
| Min. bore (mm)      | 9     |
| Min. bore (in)      | 0.35  |
| Max. bore (mm)      | 28    |
| Max. bore (in)      | 1.1   |
| Flange A (mm)       | 78    |
| Flange A (in)       | 3.07  |
| Н                   | -     |
| H (in)              | -     |
| F                   | 25.4  |
| F (in)              | 1     |
| К                   | -     |
|                     |       |

| K (in)       | -    |
|--------------|------|
| L            | 25   |
| L (in)       | 0.98 |
| Μ            | -    |
| M (in)       | -    |
| Weight (kg)  | 0.5  |
| Weight (lbs) | 1.1  |
|              |      |