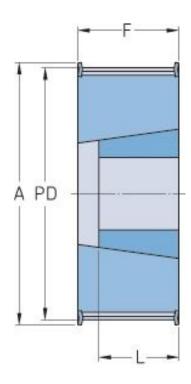

## **PHP 30L075TB**

| No. of teeth             | 30    |
|--------------------------|-------|
| Pitch diameter<br>(mm)   | 90.96 |
| Pitch diameter (in)      | 3.58  |
| Outside diameter<br>(mm) | 90.2  |
| Outside diameter<br>(in) | 3.55  |
| Pulley type              | 2F    |
| Bushing no.              | 1108  |
| Min. bore (mm)           | 9     |
| Min. bore (in)           | 0.35  |
| Max. bore (mm)           | 28    |
| Max. bore (in)           | 1.1   |
| Flange A (mm)            | 97    |
| Flange A (in)            | 3.82  |
| Н                        | -     |
| H (in)                   | -     |
| F                        | 25.4  |
| F (in)                   | 1     |
| K                        | -     |

| K (in)       | -    |
|--------------|------|
| L            | 25   |
| L (in)       | 0.98 |
| M            | -    |
| M (in)       | -    |
| Weight (kg)  | 1    |
| Weight (lbs) | 2.2  |