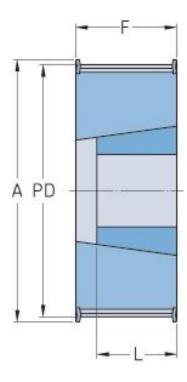

## **PHP 40L075TB**

| No. of teeth        | 40     |
|---------------------|--------|
| Pitch diameter      | 121.28 |
| (mm)                |        |
| Pitch diameter (in) | 4.77   |
| Outside diameter    | 120.52 |
| (mm)                |        |
| Outside diameter    | 4.74   |
| (in)                |        |
| Pulley type         | 2F     |
| Bushing no.         | 1610   |
| Min. bore (mm)      | 14     |
| Min. bore (in)      | 0.55   |
| Max. bore (mm)      | 42     |
| Max. bore (in)      | 1.65   |
| Flange A (mm)       | 127    |
| Flange A (in)       | 5      |
| Н                   | -      |
| H (in)              | -      |
| F                   | 25.4   |
| F (in)              | 1      |
| К                   | -      |
|                     |        |

| K (in)       | -    |
|--------------|------|
| L            | 25   |
| L (in)       | 0.98 |
| Μ            | -    |
| M (in)       | -    |
| Weight (kg)  | 1.6  |
| Weight (lbs) | 3.53 |
|              |      |