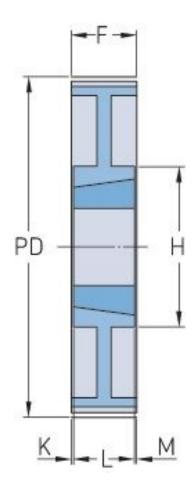

## PHP 60L075TB

| No. of teeth        | 60     |
|---------------------|--------|
| Pitch diameter      | 181.91 |
| (mm)                |        |
| Pitch diameter (in) | 7.16   |
| Outside diameter    | 181.15 |
| (mm)                |        |
| Outside diameter    | 7.13   |
| (in)                |        |
| Pulley type         | 7      |
| Bushing no.         | 1610   |
| Min. bore (mm)      | 14     |
| Min. bore (in)      | 0.55   |
| Max. bore (mm)      | 42     |
| Max. bore (in)      | 1.65   |
| Flange A (mm)       | -      |
| Flange A (in)       | -      |

| Н            | 92   |
|--------------|------|
| H (in)       | 3.62 |
| F            | 25.4 |
| F (in)       | 1    |
| К            | -    |
| K (in)       | -    |
| L            | 25   |
| L (in)       | 0.98 |
| М            | -    |
| M (in)       | -    |
| Weight (kg)  | 3    |
| Weight (lbs) | 6.61 |