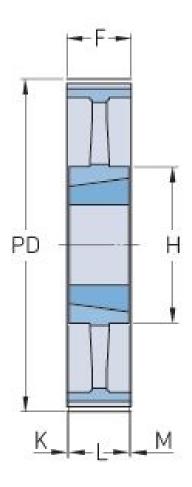

| Н            | 92   |
|--------------|------|
| H (in)       | 3.62 |
| F            | 25.4 |
| F (in)       | 1    |
| К            | -    |
| K (in)       | -    |
| L            | 25   |
| L (in)       | 0.98 |
| М            | -    |
| M (in)       | -    |
| Weight (kg)  | 4    |
| Weight (lbs) | 8.82 |