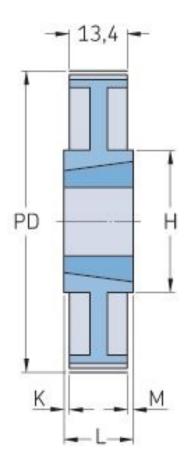

## PHP 84L075TB

| No. of teeth             | 84     |
|--------------------------|--------|
| Pitch diameter<br>(mm)   | 254.68 |
| Pitch diameter (in)      | 10.03  |
| Outside diameter<br>(mm) | 253.92 |
| Outside diameter (in)    | 10     |
| Pulley type              | 9      |
| Bushing no.              | 2012   |
| Min. bore (mm)           | 14     |
| Min. bore (in)           | 0.55   |
| Max. bore (mm)           | 50     |
| Max. bore (in)           | 1.97   |
| Flange A (mm)            | -      |
| Flange A (in)            | -      |
| Н                        | 106    |

| H (in)       | 4.17  |
|--------------|-------|
| F            | 25.4  |
| F (in)       | 1     |
| K            | 3.5   |
| K (in)       | 0.14  |
| L            | 32    |
| L (in)       | 1.26  |
| М            | 3.5   |
| M (in)       | 0.14  |
| Weight (kg)  | 5.2   |
| Weight (lbs) | 11.46 |