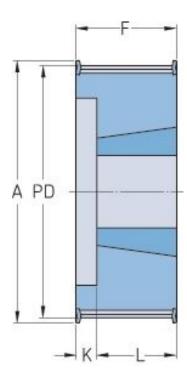

## **PHP 24L100TB**

| No. of teeth        | 24    |
|---------------------|-------|
| Pitch diameter      | 72.77 |
| (mm)                |       |
| Pitch diameter (in) | 2.86  |
| Outside diameter    | 72.01 |
| (mm)                |       |
| Outside diameter    | 2.84  |
| (in)                |       |
| Pulley type         | 4F    |
| Bushing no.         | 1108  |
| Min. bore (mm)      | 9     |
| Min. bore (in)      | 0.35  |
| Max. bore (mm)      | 28    |
| Max. bore (in)      | 1.1   |
| Flange A (mm)       | 78    |
| Flange A (in)       | 3.07  |
| Н                   | -     |
| H (in)              | -     |
| F                   | 31.8  |
| F (in)              | 1.25  |
| К                   | 10    |
|                     |       |

| ·····        |      |
|--------------|------|
| K (in)       | 0.39 |
| L            | 22   |
| L (in)       | 0.87 |
| М            | -    |
| M (in)       | -    |
| Weight (kg)  | 0.58 |
| Weight (lbs) | 1.28 |