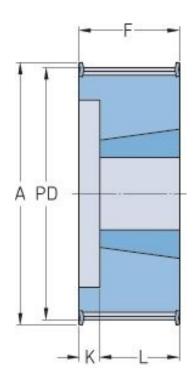

## PHP 25L100TB

| No. of teeth           | 25    |
|------------------------|-------|
| Pitch diameter<br>(mm) | 75.8  |
| Pitch diameter (in)    | 2.98  |
| Outside diameter (mm)  | 75.04 |
| Outside diameter (in)  | 2.95  |
| Pulley type            | 4F    |
| Bushing no.            | 1108  |
| Min. bore (mm)         | 9     |
| Min. bore (in)         | 0.35  |
| Max. bore (mm)         | 28    |
| Max. bore (in)         | 1.1   |
| Flange A (mm)          | 85    |
| Flange A (in)          | 3.35  |
| Н                      | -     |
| H (in)                 | -     |
| F                      | 31.8  |
| F (in)                 | 1.25  |
| K                      | 10    |

| K (in)       | 0.39 |
|--------------|------|
| L            | 22   |
| L (in)       | 0.87 |
| M            | -    |
| M (in)       | -    |
| Weight (kg)  | 0.67 |
| Weight (lbs) | 1.48 |

® SKF is a registered trademark of the SKF Group
© SKF Group 2012
The contents of this publication are the copyright of the publisher and may not be reproduced (even extracts) unless prior written permission is granted. Every care has been taken to ensure the accuracy of the information contained in this publication but no liability can be accepted for any loss or damage whether direct, indirect or consequential arising out of the use of the information contained herein.