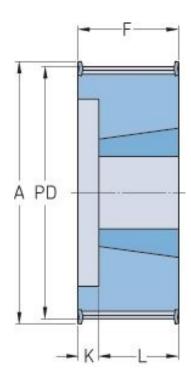

## PHP 26L100TB

| No. of teeth             | 26    |
|--------------------------|-------|
| Pitch diameter<br>(mm)   | 78.83 |
| Pitch diameter (in)      | 3.1   |
| Outside diameter<br>(mm) | 78.07 |
| Outside diameter<br>(in) | 3.07  |
| Pulley type              | 4F    |
| Bushing no.              | 1108  |
| Min. bore (mm)           | 9     |
| Min. bore (in)           | 0.35  |
| Max. bore (mm)           | 28    |
| Max. bore (in)           | 1.1   |
| Flange A (mm)            | 85    |
| Flange A (in)            | 3.35  |
| Н                        | -     |
| H (in)                   | -     |
| F                        | 31.8  |
| F (in)                   | 1.25  |
| K                        | 10    |

| K (in)       | 0.39 |
|--------------|------|
| L            | 22   |
| L (in)       | 0.87 |
| М            | -    |
| M (in)       | -    |
| Weight (kg)  | 0.72 |
| Weight (lbs) | 1.59 |