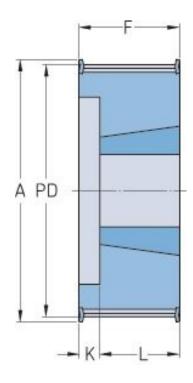

## PHP 27L100TB

| 27    |
|-------|
| 81.86 |
| 3.22  |
| 81.1  |
| 3.19  |
| 4F    |
| 1108  |
| 9     |
| 0.35  |
| 28    |
| 1.1   |
| 91    |
| 3.58  |
| -     |
| -     |
| 31.8  |
| 1.25  |
| 10    |
|       |

| K (in)       | 0.39 |
|--------------|------|
| L            | 22   |
| L (in)       | 0.87 |
| M            | -    |
| M (in)       | -    |
| Weight (kg)  | 0.8  |
| Weight (lbs) | 1.76 |