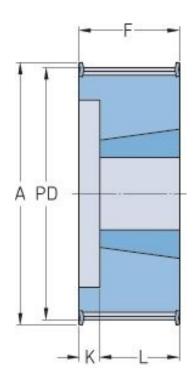

## **PHP 30L100TB**

| No. of teeth             | 30    |
|--------------------------|-------|
| Pitch diameter<br>(mm)   | 90.96 |
| Pitch diameter (in)      | 3.58  |
| Outside diameter<br>(mm) | 90.2  |
| Outside diameter<br>(in) | 3.55  |
| Pulley type              | 4F    |
| Bushing no.              | 1210  |
| Min. bore (mm)           | 11    |
| Min. bore (in)           | 0.43  |
| Max. bore (mm)           | 32    |
| Max. bore (in)           | 1.26  |
| Flange A (mm)            | 97    |
| Flange A (in)            | 3.82  |
| Н                        | -     |
| H (in)                   | -     |
| F                        | 31.8  |
| F (in)                   | 1.25  |
| K                        | 7     |

| K (in)       | 0.28 |
|--------------|------|
| L            | 25   |
| L (in)       | 0.98 |
| M            | -    |
| M (in)       | -    |
| Weight (kg)  | 0.94 |
| Weight (lbs) | 2.07 |