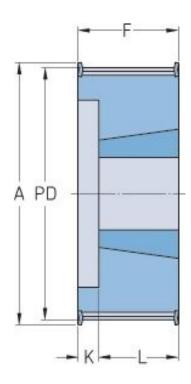

## PHP 36L100TB

| No. of teeth             | 36     |
|--------------------------|--------|
| Pitch diameter<br>(mm)   | 109.15 |
| Pitch diameter (in)      | 4.3    |
| Outside diameter (mm)    | 108.39 |
| Outside diameter<br>(in) | 4.27   |
| Pulley type              | 4F     |
| Bushing no.              | 1610   |
| Min. bore (mm)           | 14     |
| Min. bore (in)           | 0.55   |
| Max. bore (mm)           | 42     |
| Max. bore (in)           | 1.65   |
| Flange A (mm)            | 115    |
| Flange A (in)            | 4.53   |
| Н                        | -      |
| H (in)                   | -      |
| F                        | 31.8   |
| F (in)                   | 1.25   |
| K                        | 7      |

| K (in)       | 0.28 |
|--------------|------|
| L            | 25   |
| L (in)       | 0.98 |
| М            | -    |
| M (in)       | -    |
| Weight (kg)  | 1.33 |
| Weight (lbs) | 2.93 |

® SKF is a registered trademark of the SKF Group
© SKF Group 2012
The contents of this publication are the copyright of the publisher and may not be reproduced (even extracts) unless prior written permission is granted. Every care has been taken to ensure the accuracy of the information contained in this publication but no liability can be accepted for any loss or damage whether direct, indirect or consequential arising out of the use of the information contained herein.