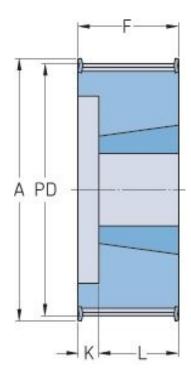

## **PHP 40L100TB**

| No. of teeth             | 40     |
|--------------------------|--------|
| Pitch diameter<br>(mm)   | 121.28 |
| Pitch diameter (in)      | 4.77   |
| Outside diameter<br>(mm) | 120.52 |
| Outside diameter<br>(in) | 4.74   |
| Pulley type              | 4F     |
| Bushing no.              | 1610   |
| Min. bore (mm)           | 14     |
| Min. bore (in)           | 0.55   |
| Max. bore (mm)           | 42     |
| Max. bore (in)           | 1.65   |
| Flange A (mm)            | 127    |
| Flange A (in)            | 5      |
| Н                        | -      |
| H (in)                   | -      |
| F                        | 31.8   |
| F (in)                   | 1.25   |
| К                        | 7      |

| K (in)       | 0.28 |
|--------------|------|
| L            | 25   |
| L (in)       | 0.98 |
| М            | -    |
| M (in)       | -    |
| Weight (kg)  | 1.7  |
| Weight (lbs) | 3.75 |

® SKF is a registered trademark of the SKF Group
© SKF Group 2012
The contents of this publication are the copyright of the publisher and may not be reproduced (even extracts) unless prior written permission is granted. Every care has been taken to ensure the accuracy of the information contained in this publication but no liability can be accepted for any loss or damage whether direct, indirect or consequential arising out of the use of the information contained herein.