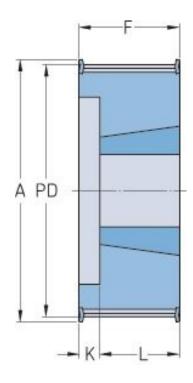

## PHP 44L100TB

| No. of teeth             | 44     |
|--------------------------|--------|
| Pitch diameter<br>(mm)   | 133.4  |
| Pitch diameter (in)      | 5.25   |
| Outside diameter<br>(mm) | 132.64 |
| Outside diameter (in)    | 5.22   |
| Pulley type              | 4F     |
| Bushing no.              | 1610   |
| Min. bore (mm)           | 14     |
| Min. bore (in)           | 0.55   |
| Max. bore (mm)           | 42     |
| Max. bore (in)           | 1.65   |
| Flange A (mm)            | 139    |
| Flange A (in)            | 5.47   |
| Н                        | -      |
| H (in)                   | -      |
| F                        | 31.8   |
| F (in)                   | 1.25   |
| К                        | 7      |

| K (in)       | 0.28 |
|--------------|------|
| L            | 25   |
| L (in)       | 0.98 |
| М            | -    |
| M (in)       | -    |
| Weight (kg)  | 2.3  |
| Weight (lbs) | 5.07 |