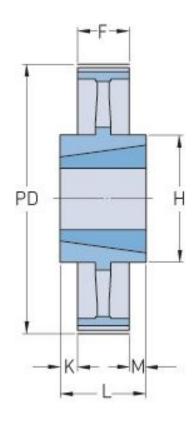

## PHP 72L100TB

| No. of teeth        | 72     |
|---------------------|--------|
| Pitch diameter      | 218.3  |
| (mm)                |        |
| Pitch diameter (in) | 8.59   |
| Outside diameter    | 217.54 |
| (mm)                |        |
| Outside diameter    | 8.56   |
| (in)                |        |
| Pulley type         | 10     |
| Bushing no.         | 2012   |
| Min. bore (mm)      | 14     |
| Min. bore (in)      | 0.55   |
| Max. bore (mm)      | 50     |
| Max. bore (in)      | 1.97   |
| Flange A (mm)       | -      |
| Flange A (in)       | -      |
| Н                   | 111    |
| H (in)              | 4.37   |
| F                   | 31.8   |

| F (in)       | 1.25 |
|--------------|------|
| K            | -    |
| K (in)       | -    |
| L            | 32   |
| L (in)       | 1.26 |
| M            | -    |
| M (in)       | -    |
| Weight (kg)  | 4.4  |
| Weight (lbs) | 9.7  |