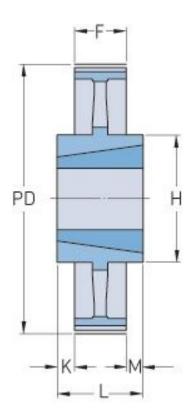

## **PHP 84L100TB**

| No. of teeth             | 84     |
|--------------------------|--------|
| Pitch diameter           | 254.68 |
| (mm)                     |        |
| Pitch diameter (in)      | 10.03  |
| Outside diameter<br>(mm) | 253.92 |
| Outside diameter         | 10     |
| (in)                     |        |
| Pulley type              | 10     |
| Bushing no.              | 2012   |
| Min. bore (mm)           | 14     |
| Min. bore (in)           | 0.55   |
| Max. bore (mm)           | 50     |
| Max. bore (in)           | 1.97   |
| Flange A (mm)            | -      |
| Flange A (in)            | -      |
| Н                        | 111    |
| H (in)                   | 4.37   |
| F                        | 31.8   |
| L                        | /      |

| F (in)       | 1.25  |
|--------------|-------|
| К            | -     |
| K (in)       | -     |
| L            | 32    |
| L (in)       | 1.26  |
| М            | -     |
| M (in)       | -     |
| Weight (kg)  | 5.87  |
| Weight (lbs) | 12.94 |
|              |       |