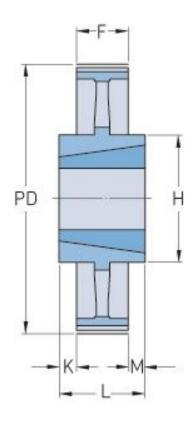

## PHP 120L100TB

| No. of teeth           | 120    |
|------------------------|--------|
| Pitch diameter<br>(mm) | 363.83 |
| Pitch diameter (in)    | 14.32  |
| Outside diameter (mm)  | 363.07 |
| Outside diameter (in)  | 14.29  |
| Pulley type            | 10     |
| Bushing no.            | 2012   |
| Min. bore (mm)         | 14     |
| Min. bore (in)         | 0.55   |
| Max. bore (mm)         | 50     |
| Max. bore (in)         | 1.97   |
| Flange A (mm)          | -      |
| Flange A (in)          | -      |
| Н                      | 111    |
| H (in)                 | 4.37   |
| F                      | 31.8   |

| F (in)       | 1.25  |
|--------------|-------|
| К            | -     |
| K (in)       | -     |
| L            | 32    |
| L (in)       | 1.26  |
| M            | -     |
| M (in)       | -     |
| Weight (kg)  | 8.5   |
| Weight (lbs) | 18.74 |