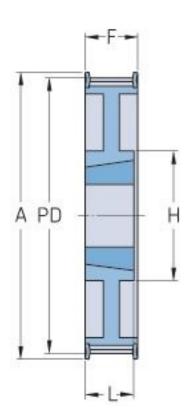

## **PHP 35H075TB**

| No. of teeth             | 35                                      |
|--------------------------|-----------------------------------------|
| Pitch diameter           | 141.49                                  |
| (mm)                     |                                         |
| Pitch diameter (in)      | 5.57                                    |
| Outside diameter<br>(mm) | 140.12                                  |
| Outside diameter<br>(in) | 5.52                                    |
| Pulley type              | 14F                                     |
| Bushing no.              | 1610                                    |
| Min. bore (mm)           | 14                                      |
| Min. bore (in)           | 0.55                                    |
| Max. bore (mm)           | 42                                      |
| Max. bore (in)           | 1.65                                    |
| Flange A (mm)            | 151                                     |
| Flange A (in)            | 5.94                                    |
| Н                        | 92                                      |
| H (in)                   | 3.62                                    |
| F                        | 27                                      |
|                          | *************************************** |

| F (in)       | 1.06 |
|--------------|------|
| К            | -    |
| K (in)       | -    |
| L            | 25   |
| L (in)       | 0.98 |
| М            | -    |
| M (in)       | -    |
| Weight (kg)  | 2.24 |
| Weight (lbs) | 4.94 |
|              |      |