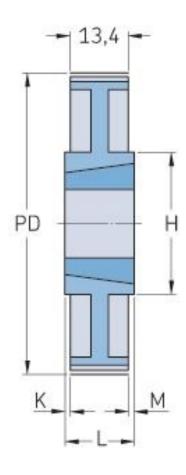

## PHP 72H075TB

| No. of teeth             | 72     |
|--------------------------|--------|
| Pitch diameter<br>(mm)   | 291.06 |
| Pitch diameter (in)      | 11.46  |
| Outside diameter<br>(mm) | 289.69 |
| Outside diameter (in)    | 11.41  |
| Pulley type              | 9      |
| Bushing no.              | 2012   |
| Min. bore (mm)           | 14     |
| Min. bore (in)           | 0.55   |
| Max. bore (mm)           | 50     |
| Max. bore (in)           | 1.97   |
| Flange A (mm)            | -      |
| Flange A (in)            | -      |
| Н                        | 112    |

| H (in)       | 4.41 |
|--------------|------|
| F            | 27   |
| F (in)       | 1.06 |
| K            | 2.5  |
| K (in)       | 0.1  |
| L            | 32   |
| L (in)       | 1.26 |
| M            | 2.5  |
| M (in)       | 0.1  |
| Weight (kg)  | 3    |
| Weight (lbs) | 6.61 |