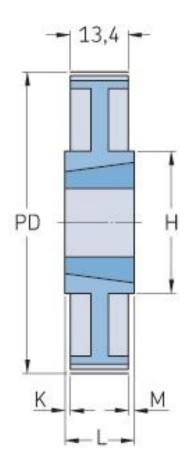

## PHP 84H075TB

| No. of teeth           | 84     |
|------------------------|--------|
| Pitch diameter<br>(mm) | 339.57 |
| Pitch diameter (in)    | 13.37  |
| Outside diameter (mm)  | 338.2  |
| Outside diameter (in)  | 13.31  |
| Pulley type            | 9      |
| Bushing no.            | 2012   |
| Min. bore (mm)         | 14     |
| Min. bore (in)         | 0.55   |
| Max. bore (mm)         | 50     |
| Max. bore (in)         | 1.97   |
| Flange A (mm)          | -      |
| Flange A (in)          | -      |
| Н                      | 112    |

| H (in)       | 4.41 |
|--------------|------|
| F            | 27   |
| F (in)       | 1.06 |
| K            | 2.5  |
| K (in)       | 0.1  |
| L            | 32   |
| L (in)       | 1.26 |
| M            | 2.5  |
| M (in)       | 0.1  |
| Weight (kg)  | 3.15 |
| Weight (lbs) | 6.94 |