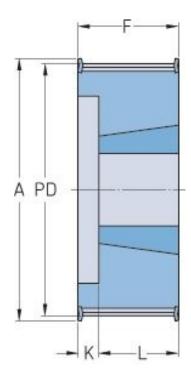

## PHP 16H100TB

| No. of teeth             | 16    |
|--------------------------|-------|
| Pitch diameter<br>(mm)   | 64.7  |
| Pitch diameter (in)      | 2.55  |
| Outside diameter (mm)    | 63.33 |
| Outside diameter<br>(in) | 2.49  |
| Pulley type              | 4F    |
| Bushing no.              | 1108  |
| Min. bore (mm)           | 9     |
| Min. bore (in)           | 0.35  |
| Max. bore (mm)           | 28    |
| Max. bore (in)           | 1.1   |
| Flange A (mm)            | 71    |
| Flange A (in)            | 2.8   |
| Н                        | -     |
| H (in)                   | -     |
| F                        | 31    |
| F (in)                   | 1.22  |
| K                        | 9     |

| K (in)       | 0.35 |
|--------------|------|
| L            | 22   |
| L (in)       | 0.87 |
| M            | -    |
| M (in)       | -    |
| Weight (kg)  | 0.4  |
| Weight (lbs) | 0.88 |