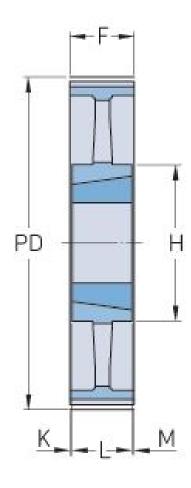

| Н            | 106   |
|--------------|-------|
| H (in)       | 4.17  |
| F            | 34    |
| F (in)       | 1.34  |
| К            | 1     |
| K (in)       | 0.04  |
| L            | 32    |
| L (in)       | 1.26  |
| М            | 1     |
| M (in)       | 0.04  |
| Weight (kg)  | 9     |
| Weight (lbs) | 19.84 |