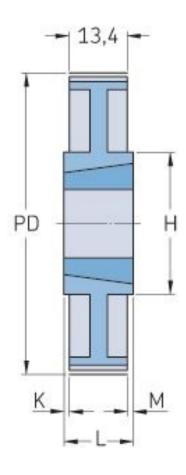

## PHP 120H100TB

| No. of teeth             | 120    |
|--------------------------|--------|
| Pitch diameter<br>(mm)   | 485.1  |
| Pitch diameter (in)      | 19.1   |
| Outside diameter<br>(mm) | 483.73 |
| Outside diameter (in)    | 19.04  |
| Pulley type              | 9      |
| Bushing no.              | 2517   |
| Min. bore (mm)           | 16     |
| Min. bore (in)           | 0.63   |
| Max. bore (mm)           | 60     |
| Max. bore (in)           | 2.36   |
| Flange A (mm)            | -      |
| Flange A (in)            | -      |
| Н                        | 124    |

| H (in)       | 4.88  |
|--------------|-------|
| F            | 34    |
| F (in)       | 1.34  |
| K            | 5.5   |
| K (in)       | 0.22  |
| L            | 45    |
| L (in)       | 1.77  |
| M            | 5.5   |
| M (in)       | 0.22  |
| Weight (kg)  | 14    |
| Weight (lbs) | 30.86 |