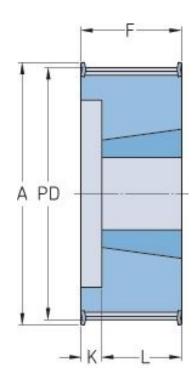

## PHP 30H150TB

| No. of teeth             | 30     |
|--------------------------|--------|
| Pitch diameter<br>(mm)   | 121.28 |
| Pitch diameter (in)      | 4.77   |
| Outside diameter<br>(mm) | 119.91 |
| Outside diameter (in)    | 4.72   |
| Pulley type              | 4F     |
| Bushing no.              | 1610   |
| Min. bore (mm)           | 14     |
| Min. bore (in)           | 0.55   |
| Max. bore (mm)           | 42     |
| Max. bore (in)           | 1.65   |
| Flange A (mm)            | 127    |
| Flange A (in)            | 5      |
| Н                        | -      |
| H (in)                   | -      |
| F                        | 45     |
| F (in)                   | 1.77   |
| К                        | 20     |

| K (in)       | 0.79 |
|--------------|------|
| L            | 25   |
| L (in)       | 0.98 |
| M            | -    |
| M (in)       | -    |
| Weight (kg)  | 2.05 |
| Weight (lbs) | 4.52 |