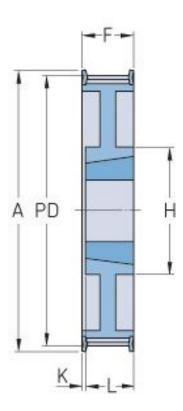

## **PHP 36H150TB**

|                     | ,      |
|---------------------|--------|
| No. of teeth        | 36     |
| Pitch diameter      | 145.53 |
| (mm)                |        |
| Pitch diameter (in) | 5.73   |
| Outside diameter    | 144.16 |
| (mm)                |        |
| Outside diameter    | 5.68   |
| (in)                |        |
| Pulley type         | 13F    |
| Bushing no.         | 1610   |
| Min. bore (mm)      | 14     |
| Min. bore (in)      | 0.55   |
| Max. bore (mm)      | 42     |
| Max. bore (in)      | 1.65   |
| Flange A (mm)       | 151    |
| Flange A (in)       | 5.94   |
| Н                   | 92     |
| H (in)              | 3.62   |
| F                   | 45     |
| F (in)              | 1.77   |
|                     |        |

| К            | 20   |
|--------------|------|
| K (in)       | 0.79 |
| L            | 25   |
| L (in)       | 0.98 |
| М            | -    |
| M (in)       | -    |
| Weight (kg)  | 2.76 |
| Weight (lbs) | 6.08 |
|              |      |