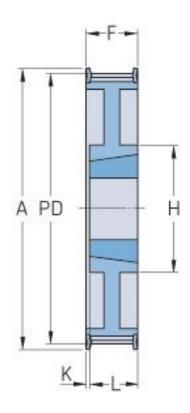

## PHP 48H150TB

| No. of teeth             | 48     |
|--------------------------|--------|
| Pitch diameter<br>(mm)   | 194.34 |
| Pitch diameter (in)      | 7.65   |
| Outside diameter<br>(mm) | 192.97 |
| Outside diameter<br>(in) | 7.6    |
| Pulley type              | 13F    |
| Bushing no.              | 2012   |
| Min. bore (mm)           | 14     |
| Min. bore (in)           | 0.55   |
| Max. bore (mm)           | 50     |
| Max. bore (in)           | 1.97   |
| Flange A (mm)            | 200    |
| Flange A (in)            | 7.87   |
| Н                        | 106    |
| H (in)                   | 4.17   |
| F                        | 45     |
| F (in)                   | 1.77   |

| К            | 13    |
|--------------|-------|
| K (in)       | 0.51  |
| L            | 32    |
| L (in)       | 1.26  |
| M            | -     |
| M (in)       | -     |
| Weight (kg)  | 5.7   |
| Weight (lbs) | 12.57 |