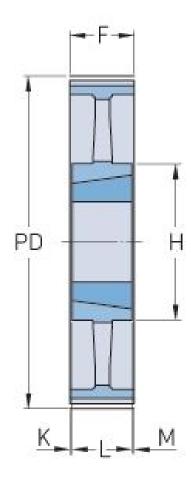

| Н            | 106   |
|--------------|-------|
| H (in)       | 4.17  |
| F            | 46    |
| F (in)       | 1.81  |
| K            | 7     |
| K (in)       | 0.28  |
| L            | 32    |
| L (in)       | 1.26  |
| М            | 7     |
| M (in)       | 0.28  |
| Weight (kg)  | 7.79  |
| Weight (lbs) | 17.17 |